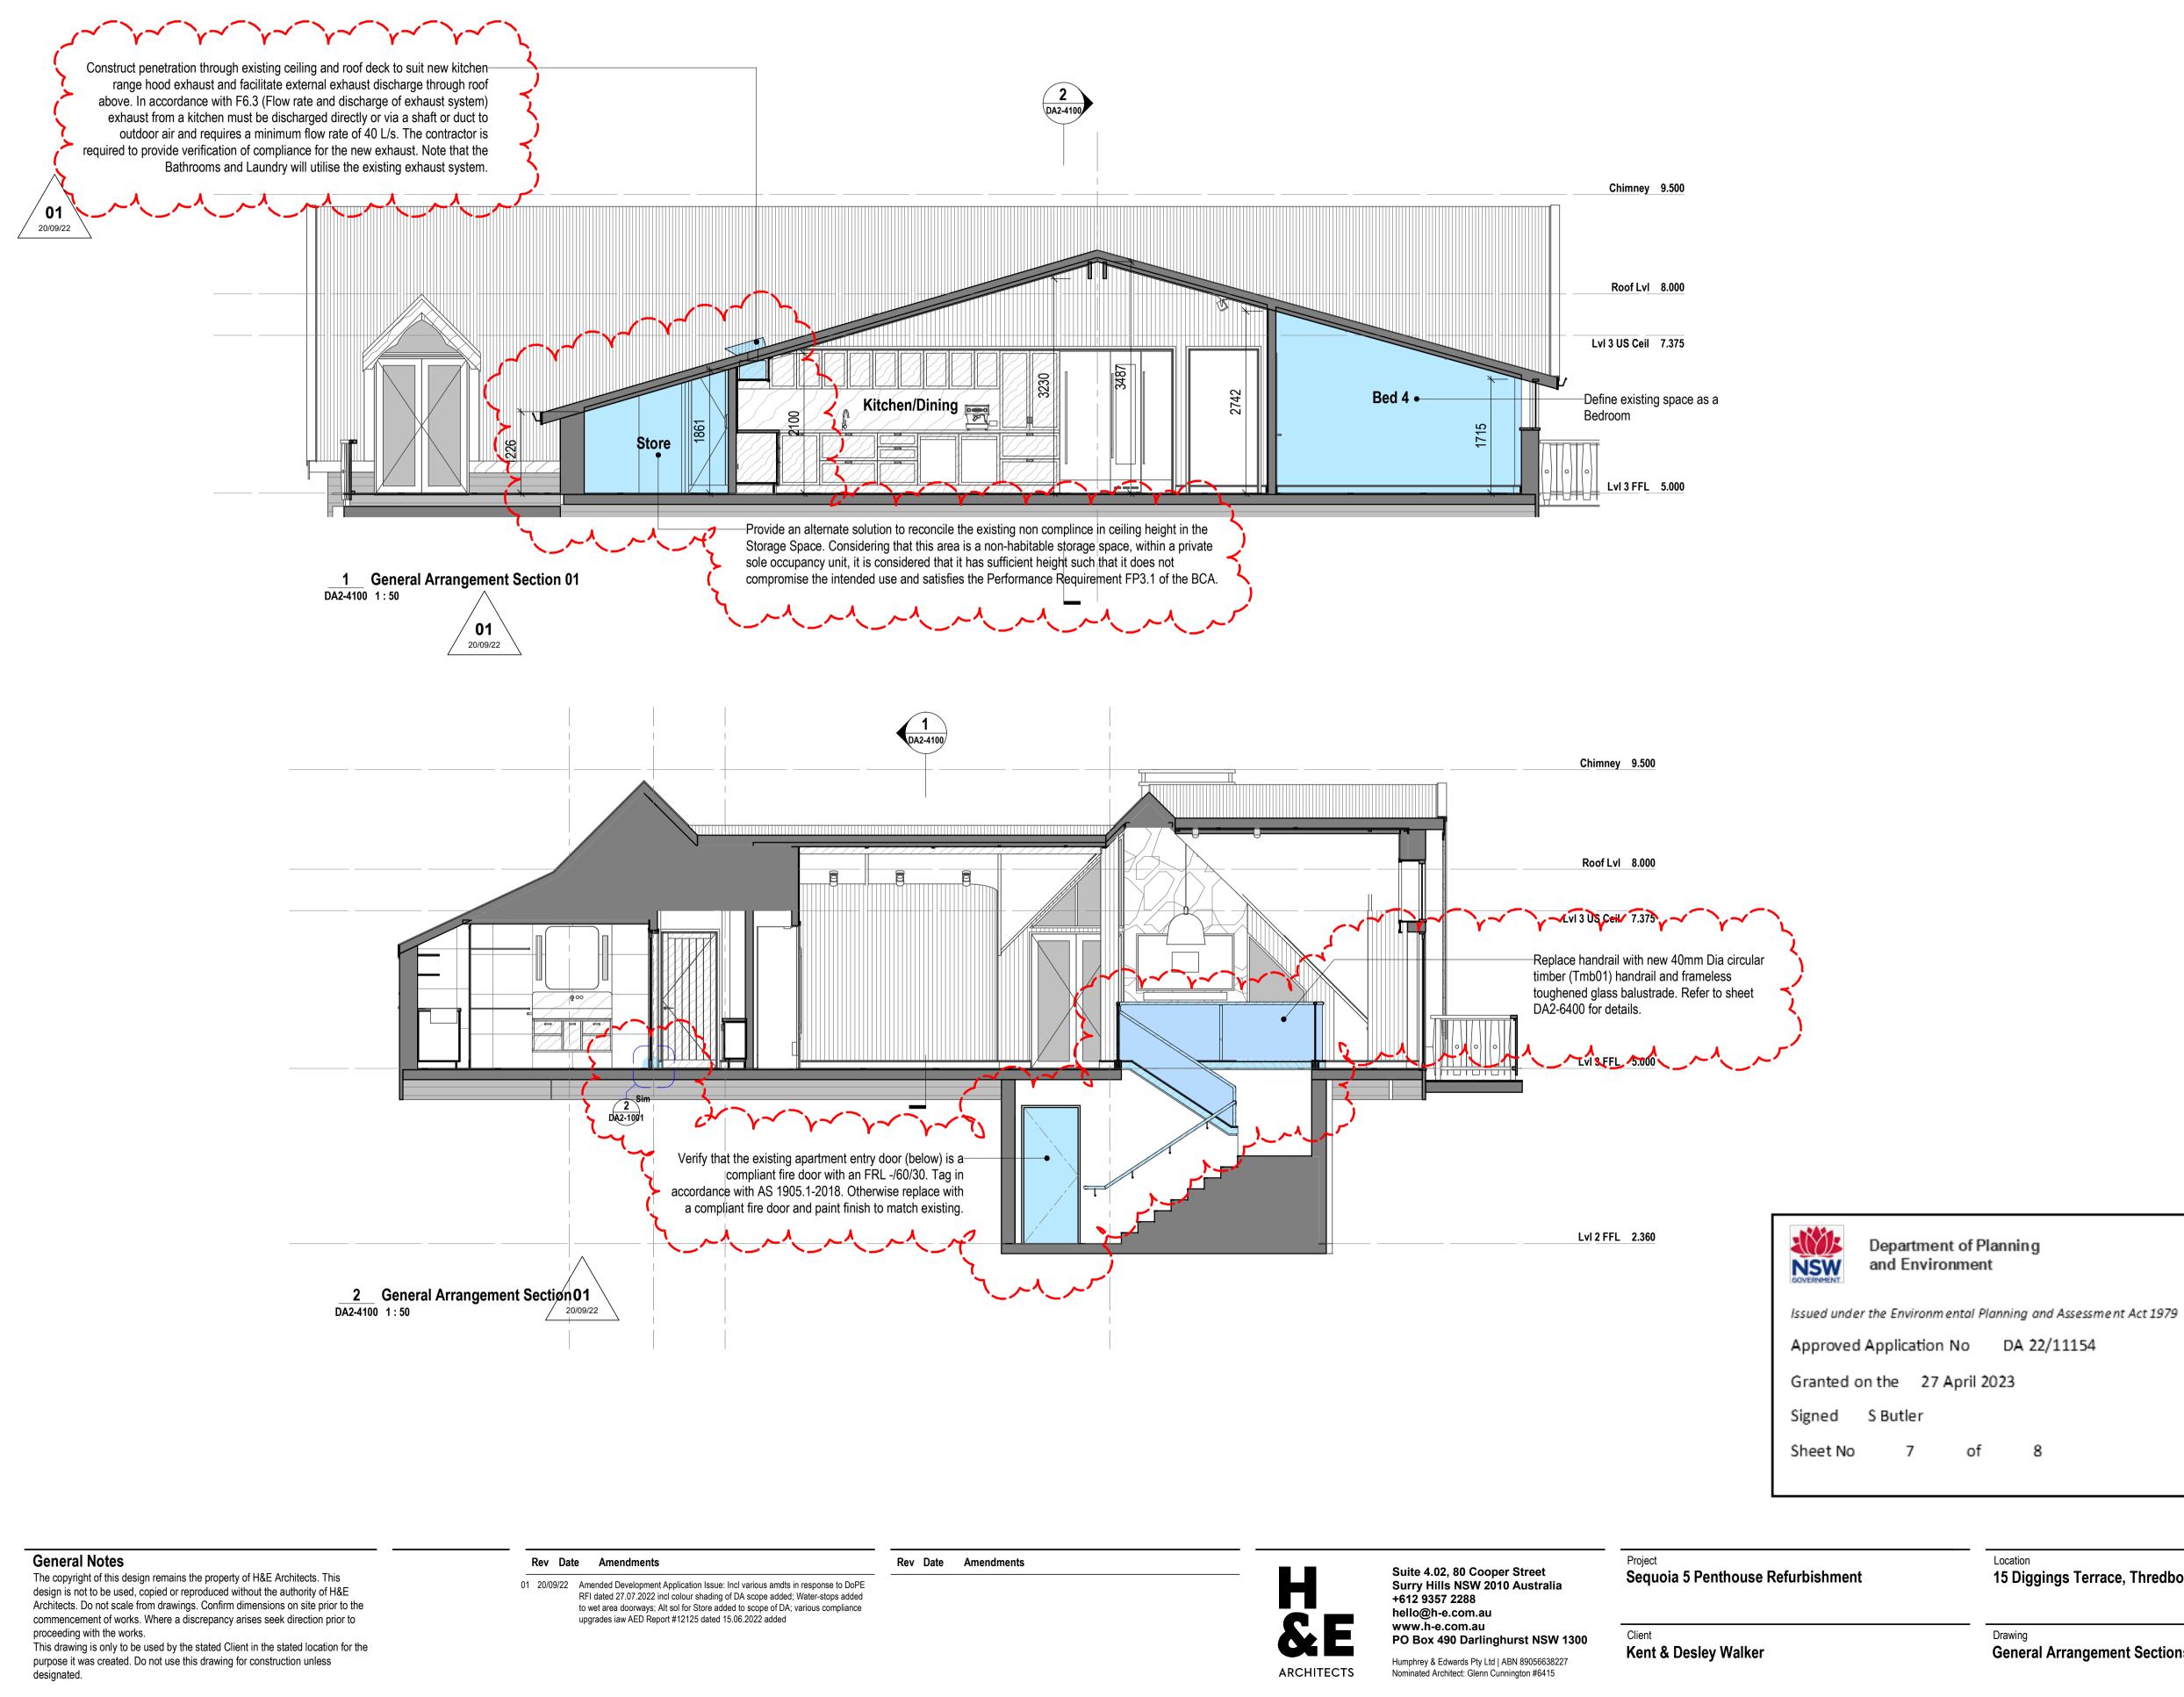

## **Basix Compliance**

Undertake to ensure that the provisions of the applicable BASIX Certification (Certificate # A462036) are incorporated into new works. Namely:

- A minimum of 40% of new, or modified light fixtures are fitted with fluorescent, LED lamps.
- New shower heads have a flow rate not exceeding 9L/min or achieve a 3 star WELS rating.
- New toilets have a flow rate not exceeding 4L/average flush or achieve a 3 star WELS rating. New taps have a flow rate not exceeding 9L/min or
- achieve a 3 star WELS rating.
- New glazing (not applicable to this DA) is standard aluminium framing with double glazing with a minimum performance of U-value: 5.34 and SHGC: 0.67.

| 1:50                           | 1.0 |      | 2.5      | 5.0        |
|--------------------------------|-----|-